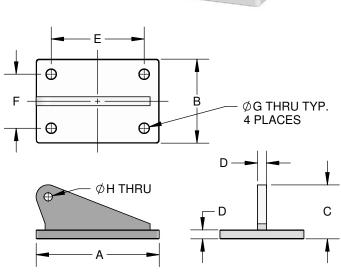

## **Snatch Block Bracket**

- Bracket is used to mount Snatch Block in position.
- Custom Coatings Available
- Custom Materials Available

| Bracket<br>Model No. | А    | В  | С | D   | E    | F | G   | Н   |
|----------------------|------|----|---|-----|------|---|-----|-----|
| S57M                 | 20 ½ | 14 | 9 | 1 ½ | 15 ½ | 9 | 1 % | 1 % |

All dimensions are in inches and are subject to change.