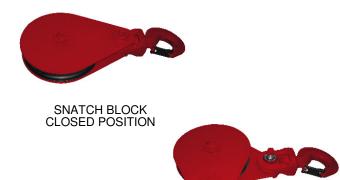

## **Snatch Block**

## **Snatch Block**

The NYLITE Snatch Block maximizes a two-part lifting system without overstressing synthetic rope. The exclusive high-strength sheave reduces weight while providing the proper radius and groove shape to eliminate rope wear. The swivel plate has a locking bolt that makes change over easy and fast. The hook swivels under no- or low-load conditions.

- Maximizes a two-part lifting system
- Doesn't over-stress synthetic rope
- Exclusive high-strength sheave reduces weight and provides proper radius and groove shape to eliminate rope wear
- Swivel plate with locking bolt for easy and fast changeover
- Hook opening with latch is 1.5"
- Overall length 23.0"

SNATCH BLOCK FAST CHANGE OPEN

| Snatch Block<br>Model No. | ROPE SIZE     | WORKING<br>LOAD | WEIGHT  |  |
|---------------------------|---------------|-----------------|---------|--|
| SB-1                      | 7/8" - 1-1/8" | 8 TONS          | 33 LBS. |  |